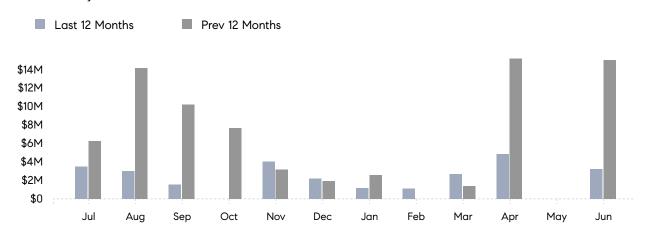

### Monthly Total Sales Volume

### **Property Statistics**

|                          | Jun 2023    | Jun 2022     | % Change |
|--------------------------|-------------|--------------|----------|
| # OF SINGLE-FAMILY SALES | 1           | 5            | -80.0%   |
| SINGLE-FAMILY AVG. PRICE | \$3,200,000 | \$3,007,100  | 6.4%     |
| # OF CONDO/CO-OP SALES   | 0           | 0            | 0.0%     |
| CONDO/CO-OP AVG. PRICE   | -           | -            | -        |
| SALES VOLUME             | \$3,200,000 | \$15,035,500 | -78.7%   |
| AVERAGE DOM              | 168         | 100          | 68.0%    |