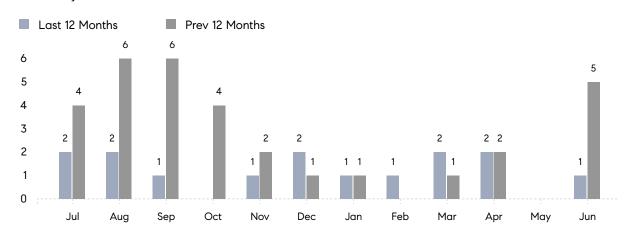

### Monthly Sales

### **Property Statistics**

|                          | Jun 2023    | Jun 2022     | % Change |
|--------------------------|-------------|--------------|----------|
| # OF SINGLE-FAMILY SALES | 1           | 5            | -80.0%   |
| SINGLE-FAMILY AVG. PRICE | \$3,200,000 | \$3,007,100  | 6.4%     |
| # OF CONDO/CO-OP SALES   | 0           | 0            | 0.0%     |
| CONDO/CO-OP AVG. PRICE   | -           | -            | -        |
| SALES VOLUME             | \$3,200,000 | \$15,035,500 | -78.7%   |
| AVERAGE DOM              | 168         | 100          | 68.0%    |